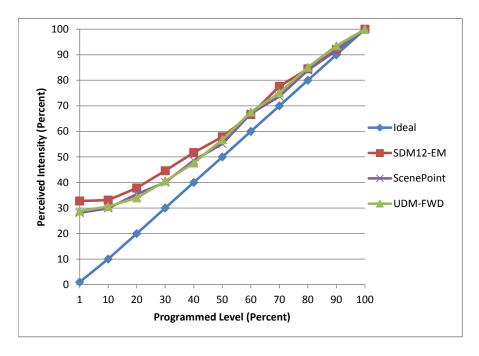

Manufacturer Halco

ModelMR16FL8 830 LEDDescriptionMR16 LampDriverJuno IC44N

Nominal Power (W) 7
Dimming Control Forward

Product Range -

**Test Date** 6/30/2016

| Dimmer Tested Against:              | SDM12-EM | ScenePoint | UDM-FWD |
|-------------------------------------|----------|------------|---------|
| Pass/Fail                           | Pass     | Pass       | Pass    |
| Best-Fit Power Profile:             |          |            |         |
| Minimum ON                          | 3        | 3          | 3       |
| Maximum ON                          | 19       | 20         | 22      |
| Adjust                              | 100      | 100        | 100     |
| Light Output Range (vs. non-dimmed) |          |            |         |
| Maximum (Perceived)                 | 95.4%    | 95.6%      | 95.4%   |
| Minimum (Perceived)                 | 31.2%    | 26.9%      | 27.5%   |
| Minimum (Measured)                  | 9.7%     | 7.2%       | 7.6%    |

## Linearity Curves (Best-fit Power Profile Applied):